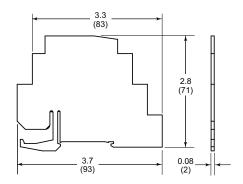

DIN-Rail or Screw Mounting



- Tighten terminal screws to recommended torque of 5.31 in-lb
- ◆ Approximate weight: 0.12 lb (56 g)

Safety Approvals: UL/cUL, CE, RoHS compliant







Dimensions in Inches (Millimeters)



Wiring Diagram

### GB-PR Retainer (Plastic) For use with GB Series Blade Relay/Sockets



**GB-PR Retainer** 



**Dimensions in Inches (Millimeters)** 



Retainer on GB120A4 Relay and SB4ZC5 Socket

### GR-MR Retainer (Metal) For use with GR Series Octal Relay/Sockets





Retainer on GR120A2w Relay and SR2ZC3 Socket

# **SOCKETS & ACCESSORIES**

41F-J1B Jumper For use with GSC Series Slim Relay/Socket







Dimensions in Inches (Millimeters)

Jumper inserted on relay stack

41F-S Separator
For use with GSC Series Slim Relay/Socket

41F-J1B Jumper



41F-S Separator



**Dimensions in Inches (Millimeters)** 



Separator inserted on relay stack