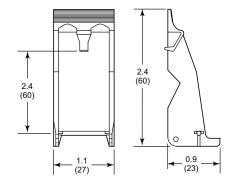

#### SR3ZC3 Octal (Round) 11-Terminal Sockets DIN-Rail or Screw Mounting

- Tighten terminal screws to recommended torque of 5.31 in-lb
- ◆ Approximate weight: 0.12 lb (56 g)

Safety Approvals: UL/cUL, CE, RoHS compliant

Dimensions in Inches (Millimeters)

Wiring Diagram