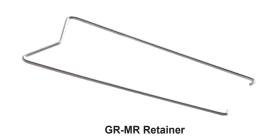

### GR-MR Retainer (Metal) For use with GR Series Octal Relay/Sockets

Retainer on GR120A2w Relay and SR2ZC3 Socket