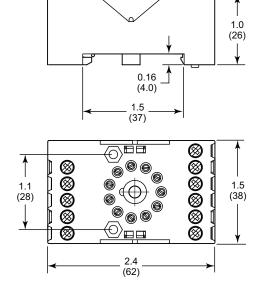

#### SR3ZC3 Octal (Round) 11-Terminal Sockets DIN-Rail or Screw Mounting

- Tighten terminal screws to recommended torque of 5.31 in-lb
- ◆ Approximate weight: 0.12 lb (56 g)

Safety Approvals: UL/cUL, CE, RoHS compliant

Dimensions in Inches (Millimeters)

Wiring Diagram