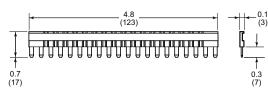

#### SR3ZC3 Octal (Round) 11-Terminal Sockets DIN-Rail or Screw Mounting

- Tighten terminal screws to recommended torque of 5.31 in-lb
- ◆ Approximate weight: 0.12 lb (56 g)

Safety Approvals: UL/cUL, CE, RoHS compliant

Dimensions in Inches (Millimeters)

Wiring Diagram