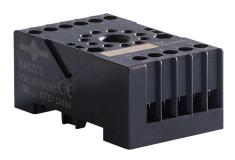

#### SR3ZC3 Octal (Round) 11-Terminal Sockets DIN-Rail or Screw Mounting

- Tighten terminal screws to recommended torque of 5.31 in-lb
- ◆ Approximate weight: 0.12 lb (56 g)

Safety Approvals: UL/cUL, CE, RoHS compliant

Dimensions in Inches (Millimeters)

Wiring Diagram