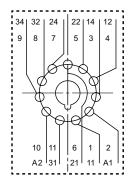

## **SOCKETS & ACCESSORIES**

#### SR3ZC3 Octal (Round) 11-Terminal Sockets DIN-Rail or Screw Mounting



- Tighten terminal screws to recommended torque of 5.31 in-lb
- ◆ Approximate weight: 0.12 lb (56 g)

Safety Approvals: UL/cUL, CE, RoHS compliant







Dimensions in Inches (Millimeters)



Wiring Diagram

### GB-PR Retainer (Plastic) For use with GB Series Blade Relay/Sockets



**GB-PR Retainer** 



**Dimensions in Inches (Millimeters)** 



Retainer on GB120A4 Relay and SB4ZC5 Socket

### GR-MR Retainer (Metal) For use with GR Series Octal Relay/Sockets





Retainer on GR120A2w Relay and SR2ZC3 Socket

# **SOCKETS & ACCESSORIES**

41F-J1B Jumper For use with GSC Series Slim Relay/Socket







Dimensions in Inches (Millimeters)

Jumper inserted on relay stack

41F-S Separator
For use with GSC Series Slim Relay/Socket

41F-J1B Jumper



41F-S Separator



**Dimensions in Inches (Millimeters)** 



Separator inserted on relay stack