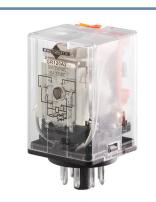

# **GENERAL PURPOSE ROUND RELAYS** GR Series

- High Capacity 10 Amp rated
- LED indication
- Push-to-test button
- Transparent dust cover
- 2- or 3-pole configurations
- RoHS compliant
- UL/cUL, CE approval

WWW.MACROMATIC.COM Sales@Macromatic.com Macromatic GR Series General Purpose Relays provide high reliability and durability for applications requiring an economical solution.

These "cube style" relays are configured with Octal (Round) Style terminals and are rated for 10,000,000 mechanical operations. Even though compact in size, these relays provide up to 10 Amp contacts at various AC and DC coil voltage ratings.