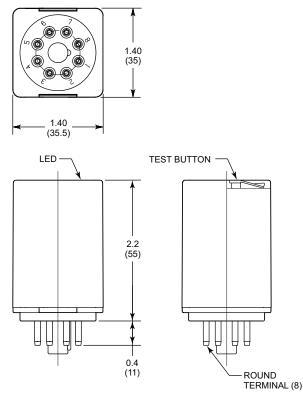

#### DIMENSIONS

2 Form C (2 Pole)

G Z 刁 -0 URPOSE \_\_\_\_ R O U N D RELAYS

**Dimensions in Inches (Millimeters)**