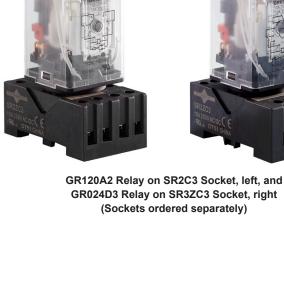

## TYPICAL MODEL CODE -

| OUTPUT<br>CONTACTS | CONTACT<br>RATING | CONTROL<br>VOLTAGE | CATALOG<br>NUMBER   | WIRING/SOCKET                 |
|--------------------|-------------------|--------------------|---------------------|-------------------------------|
| 2 FORM C           | 10 Amp            | 24V DC             | GR024D2<br>GR024D2T | 8-Pin Octal Socket<br>SR2ZC3  |
|                    | 10 Amp            | 120V AC            | GR120A2<br>GR120A2T |                               |
| 3 FORM C           | 10 Amp            | 24V DC             | GR024D3<br>GR024D3T | 11-Pin Octal Socket<br>SR3ZC3 |
|                    | 10 Amp            | 120V AC            | GR120A3<br>GR120A3T |                               |

See page 9 for additional socket Information