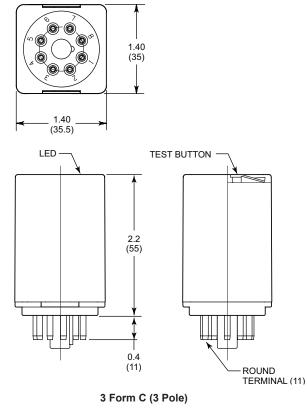

#### DIMENSIONS

2 Form C (2 Pole)

G Z 刁 -0 URPOSE \_\_\_\_ R O U N D RELAYS

**Dimensions in Inches (Millimeters)**