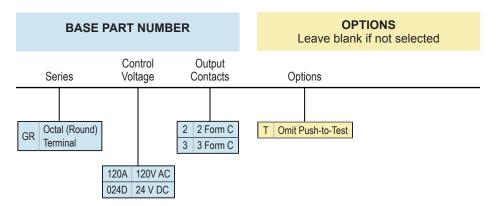

## TYPICAL MODEL CODE -

| OUTPUT<br>CONTACTS | CONTACT<br>RATING | CONTROL<br>VOLTAGE | CATALOG<br>NUMBER   | WIRING/SOCKET                 |
|--------------------|-------------------|--------------------|---------------------|-------------------------------|
| 2 FORM C           | 10 Amp            | 24V DC             | GR024D2<br>GR024D2T | 8-Pin Octal Socket<br>SR2ZC3  |
|                    | 10 Amp            | 120V AC            | GR120A2<br>GR120A2T |                               |
| 3 FORM C           | 10 Amp            | 24V DC             | GR024D3<br>GR024D3T | 11-Pin Octal Socket<br>SR3ZC3 |
|                    | 10 Amp            | 120V AC            | GR120A3<br>GR120A3T |                               |