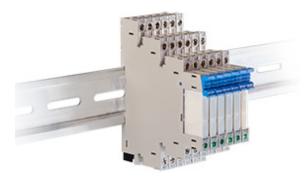

Unit Weight: Approximately 0.07 lb (32 g) relay + socket

Safety Approvals: UL/cUL, CE, RoHS compliant

GSC120C units (comprised of GS060C relays and SS120 sockets) mounted on DIN-rail