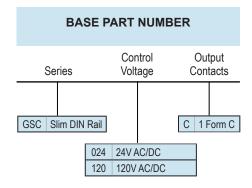

#### TYPICAL MODEL CODE

| OUTPUT<br>CONTACTS | CONTACT<br>RATING | CONTROL<br>VOLTAGE | CATALOG<br>NUMBER | WIRING/SOCKET                                                                                                                                                                                                                                                                                                                                                                                                                                                                                                                                                                                                                                                                                                                                                                                                                                                                                                                                                                                                                                                                                                                                                                                                                                                                                                                                                                                                                                                                                                                                                                                                                                                                                                                                                                                                                                                                                                                                                                                                                                                                                                                  |
|--------------------|-------------------|--------------------|-------------------|--------------------------------------------------------------------------------------------------------------------------------------------------------------------------------------------------------------------------------------------------------------------------------------------------------------------------------------------------------------------------------------------------------------------------------------------------------------------------------------------------------------------------------------------------------------------------------------------------------------------------------------------------------------------------------------------------------------------------------------------------------------------------------------------------------------------------------------------------------------------------------------------------------------------------------------------------------------------------------------------------------------------------------------------------------------------------------------------------------------------------------------------------------------------------------------------------------------------------------------------------------------------------------------------------------------------------------------------------------------------------------------------------------------------------------------------------------------------------------------------------------------------------------------------------------------------------------------------------------------------------------------------------------------------------------------------------------------------------------------------------------------------------------------------------------------------------------------------------------------------------------------------------------------------------------------------------------------------------------------------------------------------------------------------------------------------------------------------------------------------------------|
| 1 FORM C           | 6 Amp             | 24V AC/DC          | GSC024C ■         | Socket SS024 Socket SS120 Socke |
|                    | 6 Amp             | 120V AC/DC         | GSC120C ■         |                                                                                                                                                                                                                                                                                                                                                                                                                                                                                                                                                                                                                                                                                                                                                                                                                                                                                                                                                                                                                                                                                                                                                                                                                                                                                                                                                                                                                                                                                                                                                                                                                                                                                                                                                                                                                                                                                                                                                                                                                                                                                                                                |

 GSC024C is comprised of GS024C relay and SS024 socket. GSC120C is comprised of GS060C relay and SS120 socket. These relays and sockets are assembled as one unit and must be used together.