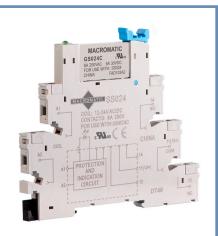

800.238.7474

WWW.MACROMATIC.COM SALES@MACROMATIC.COM

Macromatic GS Series General Purpose Relays are designed for high density applications while still providing reliability and durability.

These slim relays (6 mm wide installed on socket) have contacts rated at 6 Amp 250V AC/ 30V DC. They are rated for 10,000,000 mechanical operations.

The GS Series relays carry UL/cUL Safety Approvals and are RoHS compliant.

Relay and socket installation provides finger protection, indication of power status and 1 Form C contact and is available in common control voltages.

 GSC024C is comprised of GS024C relay and SS024 socket. GSC120C is comprised of GS060C relay and SS120 socket. These relays and sockets are assembled as one unit and must be used together.