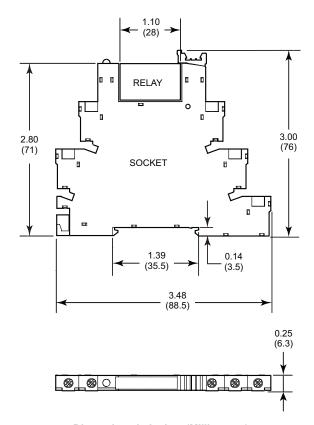

socket. These relays and sockets are assembled as one unit and must be used together.

# **GENERAL PURPOSE SLIM RELAYS**

**GS SERIES** 

## **APPLICATION DATA**

Load (Burden): Maximum 250 mW

Voltage Tolerance: ±10% nominal coil voltage

**Output Contacts:** 

Arrangement 1C: 6A 250V AC/30V DC, 1500 VA/180 W

Wire Size: (1) 16-20 AWG, solid or stranded

Terminal Tightening: Recommended torque, 4.43 in-lb

Life:

10,000,000 mechanical operations 30,000 electrical operations

Temperature:

24V AC/DC: -40° C to 70° C (-40° F to 158° F) 120V AC/DC: -40° C to 55° C (-40° F to 131° F)

Unit Weight: Approximately 0.07 lb (32 g) relay + socket

Safety Approvals: UL/cUL, CE, RoHS compliant





GSC120C units (comprised of GS060C relays and SS120 sockets) mounted on DIN-rail

### **DIMENSIONS**



Dimensions in Inches (Millimeters)