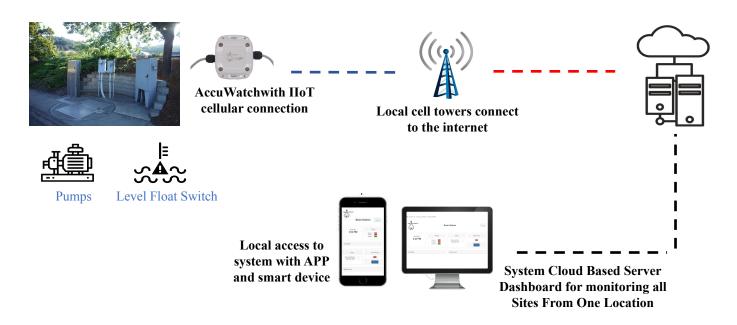

t access coverage.
- WIFI internet access.
- Eight digital inputs including power fail.
- ❖ Free APP.
- Cloud based server with emails, texts, and reporting.
- Prevent or reduce waste water overflows.
- Real-time station status updates.





**Pump Status** 

## **Specifications**

| 1              |              |
|----------------|--------------|
| Power          |              |
| AC Input       | 85265 Vac    |
| DC Input       | 9-24 Vdc     |
| Consumption    | 5 Watts      |
| Inputs/Outputs |              |
| RMC-1000       |              |
| Digital Inputs | Seven        |
| Power Fail     | One          |
|                |              |
| WIFI           |              |
| Frequency      | 802.11 b/g/n |
| Speed          | 150 Mbps     |

## **AccuWatch Municipal Application**



## **AccuWatch Residential Application**



East Coast Office: 2160 Broadway View Avenue Brandon, Florida 33510
West Coast Office: 4658 West South Jordan Parkway South Jordan, Utah 84095
Accu-dose.com Office (866) 310-1055