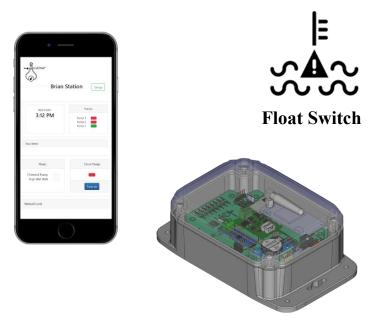

AccuWatch unit with 24/7 real-time monitoring of pumps and high level alarms. The AccuWatch pump and lift station monitoring system is a low cost real time IIoT and cloud based server with remote capabilities. AccuWatch also offers free cellular internet access almost anywhere in the world.

## **Features**

- ❖ Compact NEMA 4X polycarbonate enclosure.
- Industrial grade electronic componentry.
- Cellular internet access coverage.
- WIFI internet access.
- Eight digital inputs including power fail.
- ❖ Free APP.
- Cloud based server with emails, texts, and reporting.
- Prevent or reduce waste water overflows.
- Real-time station status updates.

**Pump Status** 