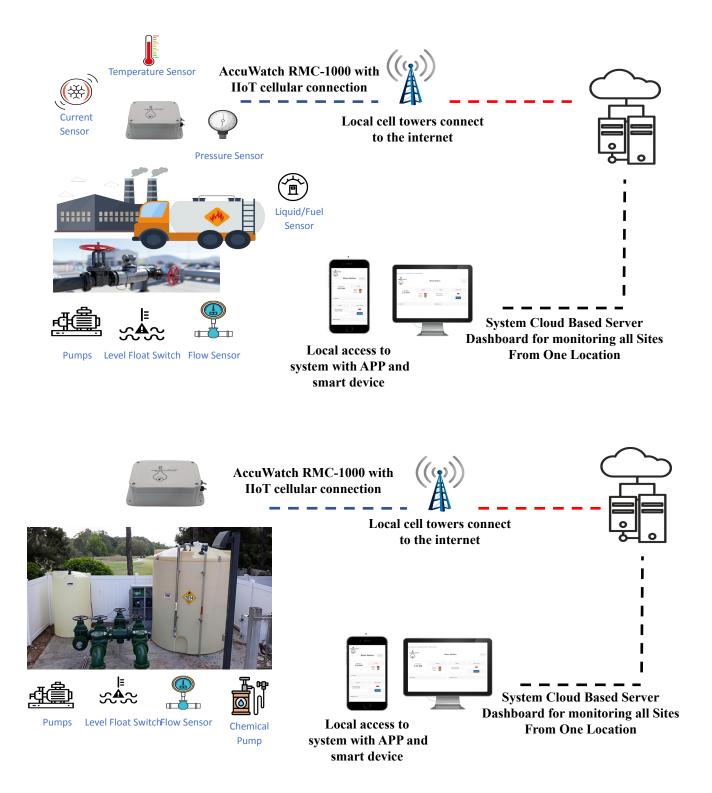

AccuWatch unit with 24/7 real-time monitoring of pumps and high level alarms. AccuWatch Pro provides 4 to 20 ma sensor monitoring. Includes cellular internet connection with no monthly cellular ISP fees.

The AccuWatch pump and lift station monitoring system is a low cost real time IIoT and cloud based server with remote capabilities. The AccuWatch Pro offers the same functionality as the standard AccuWatch but offers the ability to monitor four analog input sensors. AccuWatch also offers free cellular internet access almost anywhere in the world.

## **Pump Station Monitoring**

- •Prevent or reduce wastewater overflows.
- •Real-time station status updates.
- •Real-time sensor and instrumentation values.
- •Works in almost all remote locations.
- •Prevent or reduce wastewater overflows.
- •Management cloud server dashboard with reporting.
- •Remote cellular internet access with no fees.
- •Four analog inputs for any 4 to 20 ma sensor.