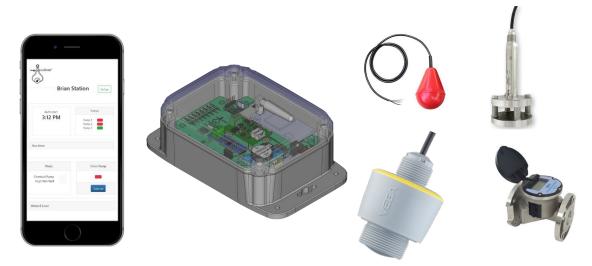

AccuWatch unit with 24/7 real-time monitoring of pumps and high level alarms. AccuWatch Pro provides 4 to 20 ma sensor monitoring. Includes cellular internet connection with no monthly cellular ISP fees.

The AccuWatch pump and lift station monitoring system is a low cost real time IIoT and cloud based server with remote capabilities. The AccuWatch Pro offers the same functionality as the standard AccuWatch but offers the ability to monitor four analog input sensors. AccuWatch also offers free cellular internet access almost anywhere in the world.

## **Pump Station Monitoring**

- •Prevent or reduce wastewater overflows.
- •Real-time station status updates.
- •Real-time sensor and instrumentation values.
- •Works in almost all remote locations.
- •Prevent or reduce wastewater overflows.
- •Management cloud server dashboard with reporting.
- •Remote cellular internet access with no fees.
- •Four analog inputs for any 4 to 20 ma sensor.

# Accuwatch

24 Vdc power supply. Cellular modem internet connection. Eight opto-isolated digital inputs.

# AccuWatch Pro

Four 4 to 20 ma Inputs. Eight Digital Inputs Two relay control digital outputs Optional MODBUS RS485 Optional 4 to 20 ma Output

East Coast Office: 2160 Broadway View Avenue Brandon, Florida 33510 West Coast Office: 4658 West South Jordan Parkway South Jordan, Utah 84095 <u>Accu-dose.com</u> Office (866) 310-1055